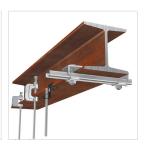

# **KCK Profile Clamps**

For securing a single mounting next to or under a steel profile without welding or drilling.

| Туре   | Connection<br>(A - B) | Max flange<br>thickness<br>[mm] | Bolt      | Max.<br>working<br>load<br>[N] | Dimensions |            |           |           | Treatment   | Approval | ### | Order<br>Code |
|--------|-----------------------|---------------------------------|-----------|--------------------------------|------------|------------|-----------|-----------|-------------|----------|-----|---------------|
|        |                       |                                 |           |                                | H1<br>[mm] | H2<br>[mm] | E<br>[mm] | F<br>[mm] |             |          |     |               |
| KCK 6  | M 6 - M 8             | 18                              | M 6 x 35  | 2100                           | 45         | 21         | 46        | 24        | zinc plated | -        | 25  | 71535         |
| KCK 8  | M 8 - M 10            | 18                              | M 8 x 45  | 3800                           | 45         | 21         | 46        | 24        | zinc plated | VdS *    | 25  | 71536         |
| KCK 10 | M 10 - M 8            | 18                              | M 10 x 45 | 4500                           | 45         | 21         | 46        | 24        | zinc plated | FM/VdS * | 25  | 71537         |
| KCK 12 | M 12 - M<br>12        | 18                              | M 10 x 45 | 5000                           | 45         | 21         | 46        | 24        | zinc plated | FM/VdS * | 25  | 71538         |

# **Advantages**

- Vertically adjustable.
- The bottom provided with two different threaded connections.