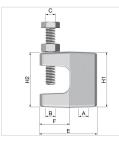

# **KCK Profile Clamps**

For securing a single mounting next to or under a steel profile without welding or drilling.

| Туре   | Connection<br>(A - B) | Max flange<br>thickness<br>[mm] | Bolt      | Max.<br>working<br>load<br>[N] | Dimensions |            |           |           | Treatment   | Approval | ### | Order<br>Code |
|--------|-----------------------|---------------------------------|-----------|--------------------------------|------------|------------|-----------|-----------|-------------|----------|-----|---------------|
|        |                       |                                 |           |                                | H1<br>[mm] | H2<br>[mm] | E<br>[mm] | F<br>[mm] |             |          |     |               |
| KCK 6  | M 6 - M 8             | 18                              | M 6 x 35  | 2100                           | 45         | 21         | 46        | 24        | zinc plated | -        | 25  | 71535         |
| KCK 8  | M 8 - M 10            | 18                              | M 8 x 45  | 3800                           | 45         | 21         | 46        | 24        | zinc plated | VdS *    | 25  | 71536         |
| KCK 10 | M 10 - M 8            | 18                              | M 10 x 45 | 4500                           | 45         | 21         | 46        | 24        | zinc plated | FM/VdS * | 25  | 71537         |
| KCK 12 | M 12 - M<br>12        | 18                              | M 10 x 45 | 5000                           | 45         | 21         | 46        | 24        | zinc plated | FM/VdS * | 25  | 71538         |