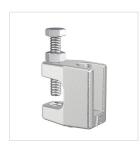

# **KCK Profile Clamps**

For securing a single mounting next to or under a steel profile without welding or drilling.

| Туре   | Connection<br>(A - B) | Max flange<br>thickness<br>[mm] | Bolt      | Max.<br>working<br>load<br>[N] | Dimensions |            |           |           | Treatment   | Approval | ### | Order<br>Code |
|--------|-----------------------|---------------------------------|-----------|--------------------------------|------------|------------|-----------|-----------|-------------|----------|-----|---------------|
|        |                       |                                 |           |                                | H1<br>[mm] | H2<br>[mm] | E<br>[mm] | F<br>[mm] |             |          |     |               |
| KCK 6  | M 6 - M 8             | 18                              | M 6 x 35  | 2100                           | 45         | 21         | 46        | 24        | zinc plated | -        | 25  | 71535         |
| KCK 8  | M 8 - M 10            | 18                              | M 8 x 45  | 3800                           | 45         | 21         | 46        | 24        | zinc plated | VdS *    | 25  | 71536         |
| KCK 10 | M 10 - M 8            | 18                              | M 10 x 45 | 4500                           | 45         | 21         | 46        | 24        | zinc plated | FM/VdS * | 25  | 71537         |
| KCK 12 | M 12 - M<br>12        | 18                              | M 10 x 45 | 5000                           | 45         | 21         | 46        | 24        | zinc plated | FM/VdS * | 25  | 71538         |

# **Advantages**

- Vertically adjustable.
- The bottom provided with two different threaded connections.