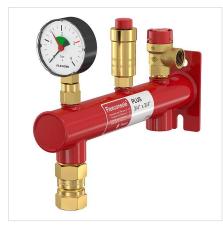

# 27996 - Flexconsole Plus 3/4 exp.vessel 8-25L

| Description |        | Flexconsole Plus 3/4 exp.vessel 8-25L |
|-------------|--------|---------------------------------------|
| Article     |        | 27996                                 |
| Model       |        | Flexconsole Plus                      |
| Connection  | A      | Rp <sup>3</sup> / <sub>4</sub> "      |
|             | В      | Rp <sup>3</sup> / <sub>4</sub> "      |
| Dimensions  | C [mm] | 234                                   |
|             | D [mm] | 275                                   |
|             | E [mm] | 41                                    |
|             | F [mm] | 236                                   |
|             | G [mm] | 130                                   |
|             | H [mm] | 50                                    |

### Attributes

| Tank size [l]                             | 2 - 25                              |
|-------------------------------------------|-------------------------------------|
| With automatic de-aerator                 | Yes                                 |
| With pressure gauge                       | Yes                                 |
| With pressure relief valve                | Yes                                 |
| With rapid coupling                       | Yes                                 |
|                                           | Inner thread gas cylindrical (BSPP) |
| Thread connection, tank                   | Inner thread gas cylindrical (BSPP) |
|                                           | 3/4 inch                            |
| Size of tank thread connection            | 3/4 inch                            |
| Length of support arm [mm]                | 275                                 |
| Centre distance, connections 1 and 2 [mm] | 195                                 |