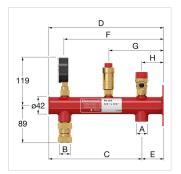

# 27996 - Flexconsole Plus 3/4 exp.vessel 8-25L

| Description |        | Flexconsole Plus 3/4 exp.vessel 8-25L |
|-------------|--------|---------------------------------------|
| Article     |        | 27996                                 |
| Model       |        | Flexconsole Plus                      |
| Connection  | A      | Rp <sup>3</sup> / <sub>4</sub> "      |
|             | В      | Rp <sup>3</sup> / <sub>4</sub> "      |
| Dimensions  | C [mm] | 234                                   |
|             | D [mm] | 275                                   |
|             | E [mm] | 41                                    |
|             | F [mm] | 236                                   |
|             | G [mm] | 130                                   |
|             | H [mm] | 50                                    |