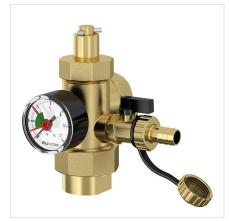

## 27293 - Flexcon connectiongroup 1 press. gauge

| Description         |   | Flexcon connectiongroup 1 press. gauge |
|---------------------|---|----------------------------------------|
| Article             |   | 27293                                  |
| Model               |   | Flexcon Connection Group 1             |
| Connection          | Α | 1" F                                   |
|                     | В | 1" F                                   |
| With pressure gauge |   | yes                                    |

#### **Attributes**

|                                             | 33.7 |
|---------------------------------------------|------|
| External tube diameter of connection 2 [mm] | 33.7 |
| With pressure gauge                         | Yes  |
| With filling/drain tap                      | Yes  |
| Right-angled model                          | Yes  |
|                                             |      |