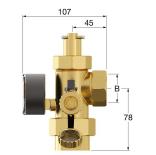

## 27293 - Flexcon connectiongroup 1 press. gauge

| Description         |   | Flexcon connectiongroup 1 press. gauge |
|---------------------|---|----------------------------------------|
| Article             |   | 27293                                  |
| Model               |   | Flexcon Connection Group 1             |
| Connection          | Α | 1" F                                   |
|                     | В | 1" F                                   |
| With pressure gauge |   | yes                                    |

#### **Attributes**

|                                             | 33.7 |
|---------------------------------------------|------|
| External tube diameter of connection 2 [mm] | 33.7 |
| With pressure gauge                         | Yes  |
| With filling/drain tap                      | Yes  |
| Right-angled model                          | Yes  |
|                                             |      |