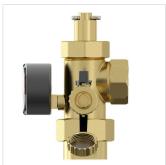

## 27293 - Flexcon connectiongroup 1 press. gauge

| Description         |   | Flexcon connectiongroup 1 press. gauge |
|---------------------|---|----------------------------------------|
| Article             |   | 27293                                  |
| Model               |   | Flexcon Connection Group 1             |
| Connection          | Α | 1" F                                   |
|                     | В | 1" F                                   |
| With pressure gauge |   | yes                                    |

#### **Attributes**

|                                             | 33.7 |
|---------------------------------------------|------|
| External tube diameter of connection 2 [mm] | 33.7 |
| With pressure gauge                         | Yes  |
| With filling/drain tap                      | Yes  |
| Right-angled model                          | Yes  |
|                                             |      |