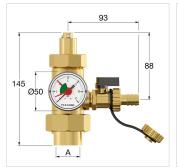

## 27293 - Flexcon connectiongroup 1 press. gauge

| Description         |   | Flexcon connectiongroup 1 press. gauge |
|---------------------|---|----------------------------------------|
| Article             |   | 27293                                  |
| Model               |   | Flexcon Connection Group 1             |
| Connection          | Α | 1" F                                   |
|                     | В | 1" F                                   |
| With pressure gauge |   | yes                                    |

#### **Attributes**

|                                             | 33.7 |
|---------------------------------------------|------|
| External tube diameter of connection 2 [mm] | 33.7 |
| With pressure gauge                         | Yes  |
| With filling/drain tap                      | Yes  |
| Right-angled model                          | Yes  |
|                                             |      |