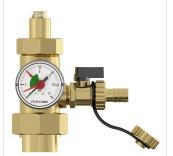

## 27293 - Flexcon connectiongroup 1 press. gauge

| Description         |   | Flexcon connectiongroup 1 press. gauge |
|---------------------|---|----------------------------------------|
| Article             |   | 27293                                  |
| Model               |   | Flexcon Connection Group 1             |
| Connection          | Α | 1" F                                   |
|                     | В | 1" F                                   |
| With pressure gauge |   | yes                                    |

#### **Attributes**

|                                             | 33.7 |
|---------------------------------------------|------|
| External tube diameter of connection 2 [mm] | 33.7 |
| With pressure gauge                         | Yes  |
| With filling/drain tap                      | Yes  |
| Right-angled model                          | Yes  |
|                                             |      |