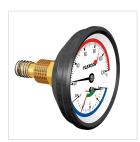

## **Thermo Pressure Gauges**

The combined pressure/thermo gauge shows not only the pressure, but also the temperature.

| Туре                                            | Connection | Range                      | Marking<br>[bar] | Ø<br>[mm] | ### | Order<br>Code |
|-------------------------------------------------|------------|----------------------------|------------------|-----------|-----|---------------|
| Thermo pressure gauge ax. (with shut-off valve) | R ½" M     | 20 - 120 °C / 0 - 4<br>bar | 3                | 80        | 20  | 27250         |
| Thermo pressure gauge ax.                       | M 18 x 1"  | 20 - 120 °C / 0 - 4<br>bar | 3                | 63        | 20  | 27247         |
| Thermo pressure gauge ax. (with shut-off valve) | R 1/2"     | 20 - 120 °C / 0 - 4<br>bar | 3                | 63        | 1   | 27248         |