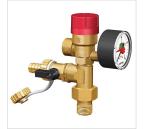

## Prescofiller

Domestic heating system filling device with safety valve and pressure gauge 0 - 4 bar.

| Туре         | Set pressure<br>[bar] | Connection                      |        | Heating capacity | ### | Order<br>Code |
|--------------|-----------------------|---------------------------------|--------|------------------|-----|---------------|
|              |                       | Inlet                           | Outlet | [kW]             |     |               |
| Prescofiller | 3.0                   | <sup>1</sup> / <sub>2</sub> " M | 1⁄2" F | 125              | 1   | 27685         |

#### **Advantages**

• Prescomano and ball valve are supplied separately from the fill and drain tap, so that mounting in all positions is possible.