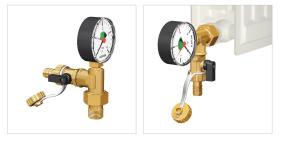

## Manofiller

Domestic heating system filling device with pressure gauge 0 - 4 bar.

| Туре       | Connection<br>["]   | ### | Order<br>Code |
|------------|---------------------|-----|---------------|
| Manofiller | 1/ <sub>2</sub> " M | 1   | 27097         |

## Advantages

- Filling device suitable for mounting on one of the radiator connections.
- Especially interesting for situations where the pressure gauge is mounted on or at the boiler, but the filling of the installation is done in another place.
- Mounting in all positions possible.