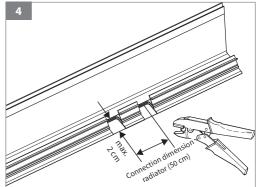

Securely fix the prepared carpet strips (width approx. 82 - 85 cm) by removing the protective film on the adhesive surface. 3

- Prepare the baseboard with notching pliers in the area of heating radiator connections according to the specifications.
   Notch out to approx. under the groove on the under side of the board.
- Notch out two openings of 3 x 3 cm dimension when installing with the SL-MULTI connection kit.