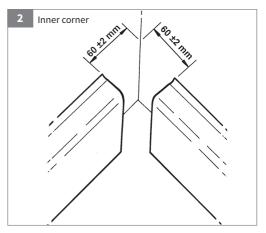

## 1. Preparing the baseboard for assembly and installation

- Remove the baseboard from the packaging and cut it to length with consideration for the dimension sketches 1 and 2.
   Mitred cuts are not necessary!
- It is recommended that additional mounting brackets are installed at 10 cm intervals near corners and edges.
- Baseboard T: