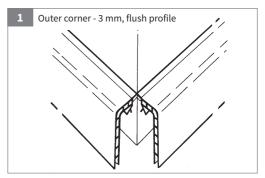

## 2. Assembling the moulding

The butt joint connector and end caps will be inserted directly in the profile without assembly clips. Mounting brackets must be installed on both sides in the area of the moulding.

The spacing interval should not exceed 10 cm.

- Insert mounting clips on both ends of the profile. 5
- Attach the moulding e.g. outer corner approx.
  2 cm above the floor.
- Press the moulding e.g. outer corner against the wall and push it downwards.