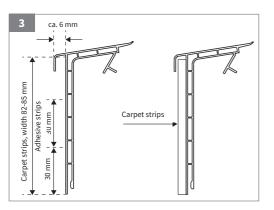

Securely fix the prepared carpet strips (width approx. 82 - 85 cm) by removing the protective film on the adhesive surface. 3

- Prepare the baseboard with notching pliers in the area of heating radiator connections according to the specifications.
   Notch out to approx. under the groove on the under side of the board.
- Notch out two openings of 3 x 3 cm dimension when installing with the SL-MULTI connection kit.