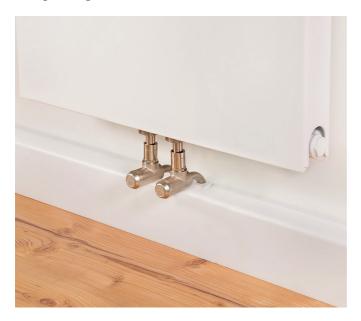

Securely fix the prepared carpet strips (width approx. 82 - 85 cm) by removing the protective film on the adhesive surface. 3

- Prepare the baseboard with notching pliers in the area of heating radiator connections according to the specifications.
   Notch out to approx. under the groove on the under side of the board.
- Notch out two openings of 3 x 3 cm dimension when installing with the SL-MULTI connection kit.