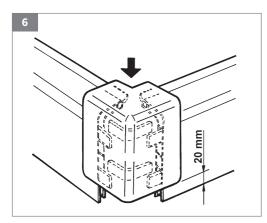

The spacing interval should not exceed 10 cm.

- Insert mounting clips on both ends of the profile. 5
- Attach the moulding e.g. outer corner approx.
  2 cm above the floor.
- Press the moulding e.g. outer corner against the wall and push it downwards.