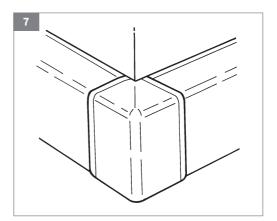

## 2. Assembling the moulding

The butt joint connector and end caps will be inserted directly in the profile without assembly clips. Mounting brackets must be installed on both sides in the area of the moulding.

The spacing interval should not exceed 10 cm.

- Insert mounting clips on both ends of the profile. 5
- Attach the moulding e.g. outer corner approx.
  2 cm above the floor.
- Press the moulding e.g. outer corner against the wall and push it downwards.