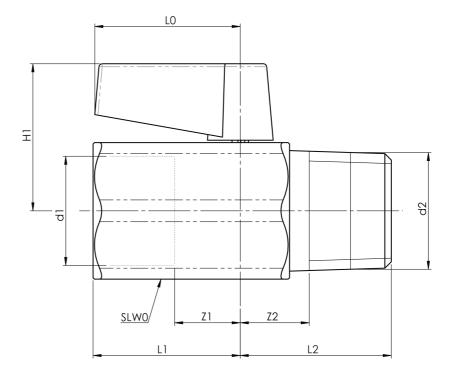

## Dimensions

| Series   | BALLOFIX VALVES         |
|----------|-------------------------|
| Туре     | BALLOFIX Gas Ball valve |
| Art. no. |                         |
| LO       | 37.3                    |
| SIv0     | 32                      |
| Slv1     |                         |
| slv2     |                         |
| L1       | 31.4                    |
| L2       | 31.6                    |
| L3       | 31.6                    |
| H1       | 36.0                    |
| H2       |                         |
| Z1       | 15.3                    |
| Z2       | 15.3                    |
|          |                         |