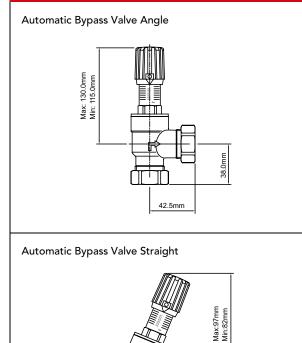

## AUTOMATIC BYPASS VALVES

MYSON offer a selection of Automatic Bypass Valves (ABVs). Our automatic bypass valves are designed for use in domestic central heating systems and are available in either an angled or straight version. Its purpose is to maintain constant pump pressure and flow rate within the system. ABVs also reduce system noise and increase efficiency.

## GENERAL SPECIFICATION



GUARANTEE 2 year guarantee from date of purchase against manufacturing defects.

Finished in brass.

manufacturing defects.

CONNECTIONS Compression.

**OPERATING PRESSURES** Tested to a maximum pressure of 10 bar.

OPERATING TEMPERATURE Maximum 120°C.

**DELIVERY** 2 - 5 working days.



94mm

ABV22



| Description                     | Metal Finish | Order Code | Minimum<br>Order Qty |
|---------------------------------|--------------|------------|----------------------|
| Automatic Bypass Valve Angle    | Brass        | ABV22      | 1                    |
| Automatic Bypass Valve Straight | Brass        | ABV22S     | 1                    |

NB: All measurements are nominal.

DIMENSIONS