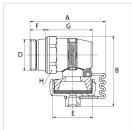

## **EXCLUSIV M Drain Plug with Swivelling Outlet in Metal with Hose Connection**

Drain plug for radiators, blanking cap serves as operating key, self-sealing with special thread seal.

| Туре                            | Connection |                                   | Dimensions<br>[mm] |      |      |      |    |        |        | ###    | Article no. |
|---------------------------------|------------|-----------------------------------|--------------------|------|------|------|----|--------|--------|--------|-------------|
|                                 | D          | E                                 | А                  | В    | С    | F    | G  | H (WS) | I (WS) |        |             |
| ES-M<br>EXCLUSIV<br>- 1/2 x 3/4 | G ½" M     | G <sup>3</sup> / <sub>4</sub> " M | 50                 | 46.5 | 30.5 | 10.4 | 31 | 22     | 5      | 10/100 | F10625      |