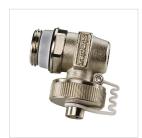

## **EXCLUSIV M Drain Plug with Swivelling Outlet in Metal with Hose Connection**

Drain plug for radiators, blanking cap serves as operating key, self-sealing with special thread seal.

| Туре                            | Connection |                                   | Dimensions<br>[mm] |      |      |      |    |        |        | ###    | Article no. |
|---------------------------------|------------|-----------------------------------|--------------------|------|------|------|----|--------|--------|--------|-------------|
|                                 | D          | E                                 | А                  | В    | С    | F    | G  | H (WS) | I (WS) |        |             |
| ES-M<br>EXCLUSIV<br>- 1/2 x 3/4 | G ½" M     | G <sup>3</sup> / <sub>4</sub> " M | 50                 | 46.5 | 30.5 | 10.4 | 31 | 22     | 5      | 10/100 | F10625      |