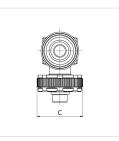

## **EXCLUSIV M Drain Plug with Swivelling Outlet in Metal with Hose Connection**

Drain plug for radiators, blanking cap serves as operating key, self-sealing with special thread seal.

| Туре                            | Connection |                                   | Dimensions<br>[mm] |      |      |      |    |        |        | ###    | Article no. |
|---------------------------------|------------|-----------------------------------|--------------------|------|------|------|----|--------|--------|--------|-------------|
|                                 | D          | E                                 | А                  | В    | С    | F    | G  | H (WS) | I (WS) |        |             |
| ES-M<br>EXCLUSIV<br>- 1/2 x 3/4 | G ½" M     | G <sup>3</sup> / <sub>4</sub> " M | 50                 | 46.5 | 30.5 | 10.4 | 31 | 22     | 5      | 10/100 | F10625      |