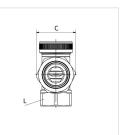

| Туре                     | Dimensions<br>[mm] |      |    |      |    |      |    |    |        |        |  |  |
|--------------------------|--------------------|------|----|------|----|------|----|----|--------|--------|--|--|
|                          | Α                  | В    | С  | F    | G  | Н    | 1  | J  | K (WS) | L (WS) |  |  |
| RV IG/M-D -<br>3/8 x 3/8 | 78                 | 50.5 | 30 | 11.0 | 67 | 29.0 | 34 | 12 | 30     | 27     |  |  |
| RV IG/M-D -<br>1/2 x 1/2 | 78                 | 55.5 | 30 | 11.0 | 67 | 29.0 | 34 | 12 | 30     | 27     |  |  |
| RV IG/M-E -<br>3/8 x 3/8 | 64                 | 52.0 | 30 | 9.5  | 29 | 41.5 | 23 | 10 | 27     | 22     |  |  |
| RV IG/M-E -<br>1/2 x 1/2 | 69                 | 56.0 | 34 | 11.0 | 29 | 43.6 | 27 | 10 | 30     | 27     |  |  |