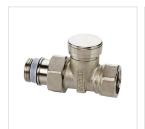

# Radiator Lockshield Valve M with Drain and Female Thread

Shut-off and adjustable lockshield valve for use in heating systems, self-sealing with special thread seal, **drain and fill without** adapter by simply attaching a standard hose connection.

With female thread for threaded pipes or copper and steel pipes using a Simplex compression fitting and support sleeve.

| Туре                  | Version  | Conne    | ection                           | ###   | Article no. |  |
|-----------------------|----------|----------|----------------------------------|-------|-------------|--|
|                       |          | D        | E                                |       |             |  |
| RV IG/M-D - 3/8 x 3/8 | straight | G 3/8" M | Rp <sup>3</sup> / <sub>8</sub> " | 10/50 | F11901      |  |
| RV IG/M-D - 1/2 x 1/2 | straight | G ½" M   | Rp <sup>1</sup> / <sub>2</sub> " | 10/50 | F11903      |  |
| RV IG/M-E - 3/8 x 3/8 | angle    | G 3/8" M | Rp <sup>3</sup> / <sub>8</sub> " | 10/50 | F11905      |  |
| RV IG/M-E - 1/2 x 1/2 | angle    | G ½" M   | Rp <sup>1</sup> / <sub>2</sub> " | 10/50 | F11907      |  |