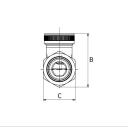

| Туре                     | Dimensions<br>[mm] |      |    |      |    |      |    |    |        |        |  |  |
|--------------------------|--------------------|------|----|------|----|------|----|----|--------|--------|--|--|
|                          | Α                  | В    | С  | F    | G  | Н    | 1  | J  | K (WS) | L (WS) |  |  |
| RV IG/M-D -<br>3/8 x 3/8 | 78                 | 50.5 | 30 | 11.0 | 67 | 29.0 | 34 | 12 | 30     | 27     |  |  |
| RV IG/M-D -<br>1/2 x 1/2 | 78                 | 55.5 | 30 | 11.0 | 67 | 29.0 | 34 | 12 | 30     | 27     |  |  |
| RV IG/M-E -<br>3/8 x 3/8 | 64                 | 52.0 | 30 | 9.5  | 29 | 41.5 | 23 | 10 | 27     | 22     |  |  |
| RV IG/M-E -<br>1/2 x 1/2 | 69                 | 56.0 | 34 | 11.0 | 29 | 43.6 | 27 | 10 | 30     | 27     |  |  |