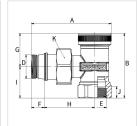

| Туре                     | Dimensions<br>[mm] |      |    |      |    |      |    |    |        |        |  |  |
|--------------------------|--------------------|------|----|------|----|------|----|----|--------|--------|--|--|
|                          | Α                  | В    | С  | F    | G  | Н    | 1  | J  | K (WS) | L (WS) |  |  |
| RV IG/M-D -<br>3/8 x 3/8 | 78                 | 50.5 | 30 | 11.0 | 67 | 29.0 | 34 | 12 | 30     | 27     |  |  |
| RV IG/M-D -<br>1/2 x 1/2 | 78                 | 55.5 | 30 | 11.0 | 67 | 29.0 | 34 | 12 | 30     | 27     |  |  |
| RV IG/M-E -<br>3/8 x 3/8 | 64                 | 52.0 | 30 | 9.5  | 29 | 41.5 | 23 | 10 | 27     | 22     |  |  |
| RV IG/M-E -<br>1/2 x 1/2 | 69                 | 56.0 | 34 | 11.0 | 29 | 43.6 | 27 | 10 | 30     | 27     |  |  |