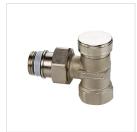

# Radiator Lockshield Valve M with Drain and Female Thread

Shut-off and adjustable lockshield valve for use in heating systems, self-sealing with special thread seal, **drain and fill without** adapter by simply attaching a standard hose connection.

With female thread for threaded pipes or copper and steel pipes using a Simplex compression fitting and support sleeve.

| Туре                  | Version  | Conne    | ection                           | ###   | Article no. |  |
|-----------------------|----------|----------|----------------------------------|-------|-------------|--|
|                       |          | D        | E                                |       |             |  |
| RV IG/M-D - 3/8 x 3/8 | straight | G 3/8" M | Rp <sup>3</sup> / <sub>8</sub> " | 10/50 | F11901      |  |
| RV IG/M-D - 1/2 x 1/2 | straight | G ½" M   | Rp <sup>1</sup> / <sub>2</sub> " | 10/50 | F11903      |  |
| RV IG/M-E - 3/8 x 3/8 | angle    | G 3/8" M | Rp <sup>3</sup> / <sub>8</sub> " | 10/50 | F11905      |  |
| RV IG/M-E - 1/2 x 1/2 | angle    | G ½" M   | Rp <sup>1</sup> / <sub>2</sub> " | 10/50 | F11907      |  |