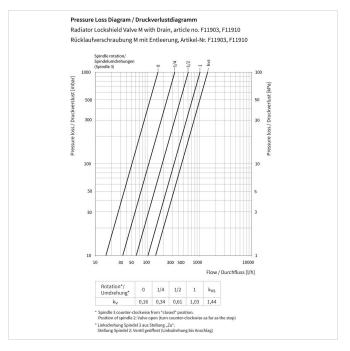

With female thread for threaded pipes or copper and steel pipes using a Simplex compression fitting and support sleeve.

| Туре                  | Version  | Conne    | ection                           | ###   | Article no. |  |
|-----------------------|----------|----------|----------------------------------|-------|-------------|--|
|                       |          | D        | E                                |       |             |  |
| RV IG/M-D - 3/8 x 3/8 | straight | G 3/8" M | Rp <sup>3</sup> / <sub>8</sub> " | 10/50 | F11901      |  |
| RV IG/M-D - 1/2 x 1/2 | straight | G ½" M   | Rp <sup>1</sup> / <sub>2</sub> " | 10/50 | F11903      |  |
| RV IG/M-E - 3/8 x 3/8 | angle    | G 3/8" M | Rp <sup>3</sup> / <sub>8</sub> " | 10/50 | F11905      |  |
| RV IG/M-E - 1/2 x 1/2 | angle    | G ½" M   | Rp <sup>1</sup> / <sub>2</sub> " | 10/50 | F11907      |  |