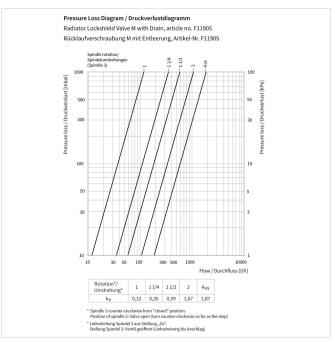

With female thread for threaded pipes or copper and steel pipes using a Simplex compression fitting and support sleeve.

| Туре                  | Version  | Conne    | ection                           | ###   | Article no. |  |
|-----------------------|----------|----------|----------------------------------|-------|-------------|--|
|                       |          | D        | E                                |       |             |  |
| RV IG/M-D - 3/8 x 3/8 | straight | G 3/8" M | Rp <sup>3</sup> / <sub>8</sub> " | 10/50 | F11901      |  |
| RV IG/M-D - 1/2 x 1/2 | straight | G ½" M   | Rp <sup>1</sup> / <sub>2</sub> " | 10/50 | F11903      |  |
| RV IG/M-E - 3/8 x 3/8 | angle    | G 3/8" M | Rp <sup>3</sup> / <sub>8</sub> " | 10/50 | F11905      |  |
| RV IG/M-E - 1/2 x 1/2 | angle    | G ½" M   | Rp <sup>1</sup> / <sub>2</sub> " | 10/50 | F11907      |  |