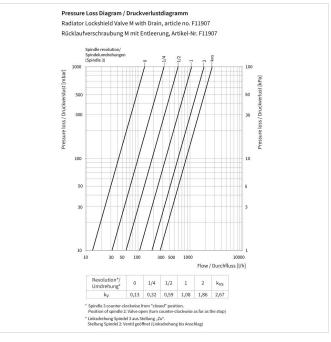

With female thread for threaded pipes or copper and steel pipes using a Simplex compression fitting and support sleeve.

| Туре                  | Version  | Conne    | ection                           | ###   | Article no. |  |
|-----------------------|----------|----------|----------------------------------|-------|-------------|--|
|                       |          | D        | E                                |       |             |  |
| RV IG/M-D - 3/8 x 3/8 | straight | G 3/8" M | Rp <sup>3</sup> / <sub>8</sub> " | 10/50 | F11901      |  |
| RV IG/M-D - 1/2 x 1/2 | straight | G ½" M   | Rp <sup>1</sup> / <sub>2</sub> " | 10/50 | F11903      |  |
| RV IG/M-E - 3/8 x 3/8 | angle    | G 3/8" M | Rp <sup>3</sup> / <sub>8</sub> " | 10/50 | F11905      |  |
| RV IG/M-E - 1/2 x 1/2 | angle    | G ½" M   | Rp <sup>1</sup> / <sub>2</sub> " | 10/50 | F11907      |  |