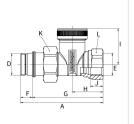

| Туре                     | Dimensions<br>[mm] |      |    |      |    |      |    |    |        |        |  |  |
|--------------------------|--------------------|------|----|------|----|------|----|----|--------|--------|--|--|
|                          | Α                  | В    | С  | F    | G  | Н    | 1  | J  | K (WS) | L (WS) |  |  |
| RV IG/M-D -<br>3/8 x 3/8 | 78                 | 50.5 | 30 | 11.0 | 67 | 29.0 | 34 | 12 | 30     | 27     |  |  |
| RV IG/M-D -<br>1/2 x 1/2 | 78                 | 55.5 | 30 | 11.0 | 67 | 29.0 | 34 | 12 | 30     | 27     |  |  |
| RV IG/M-E -<br>3/8 x 3/8 | 64                 | 52.0 | 30 | 9.5  | 29 | 41.5 | 23 | 10 | 27     | 22     |  |  |
| RV IG/M-E -<br>1/2 x 1/2 | 69                 | 56.0 | 34 | 11.0 | 29 | 43.6 | 27 | 10 | 30     | 27     |  |  |