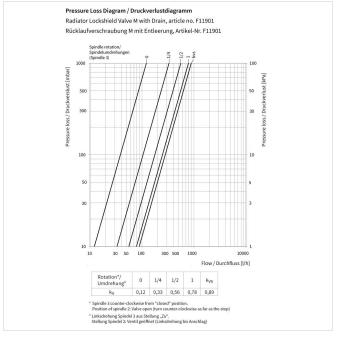

With female thread for threaded pipes or copper and steel pipes using a Simplex compression fitting and support sleeve.

| Туре                  | Version  | Conne    | ection                           | ###   | Article no. |  |
|-----------------------|----------|----------|----------------------------------|-------|-------------|--|
|                       |          | D        | E                                |       |             |  |
| RV IG/M-D - 3/8 x 3/8 | straight | G 3/8" M | Rp <sup>3</sup> / <sub>8</sub> " | 10/50 | F11901      |  |
| RV IG/M-D - 1/2 x 1/2 | straight | G ½" M   | Rp <sup>1</sup> / <sub>2</sub> " | 10/50 | F11903      |  |
| RV IG/M-E - 3/8 x 3/8 | angle    | G 3/8" M | Rp <sup>3</sup> / <sub>8</sub> " | 10/50 | F11905      |  |
| RV IG/M-E - 1/2 x 1/2 | angle    | G ½" M   | Rp <sup>1</sup> / <sub>2</sub> " | 10/50 | F11907      |  |