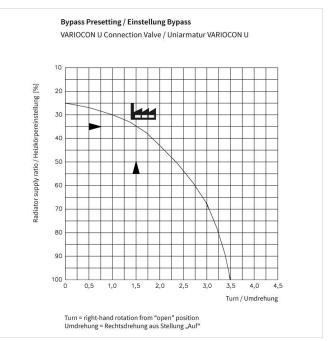

# **VARIOCON U Connection Valve with Connection Nipples**

Connection valve with shut-off for radiators with integrated valve, for one-pipe (radiator supply ratio 25 - 100%) or two-pipe operation, swivelling for angle or straight connection, left or right connection, draining or filling without adapter, simply by connecting a standard hose connection, with Euro taper on the pipe side for connection with compression adapters, 50 mm axial distance, 25 mm axial offset.

## **Advantages**

- 4 connection options
- Draining or filling without adapter
- For one-pipe or two-pipe operation
- Union nut on the radiator site with radial and axial clearance for fitting valves on radiators without tension
- Matching design covers and compression adapters available!