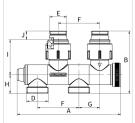

| Туре                 | Dimensions<br>[mm] |    |    |    |    |      |      |      |        |  |  |
|----------------------|--------------------|----|----|----|----|------|------|------|--------|--|--|
|                      | A                  | В  | С  | F  | G  | н    | 1    | J    | K (WS) |  |  |
| HB<br>VARIOCON<br>U1 | 124.5              | 75 | 34 | 50 | 25 | 22.5 | 42.1 | 10.4 | 30     |  |  |