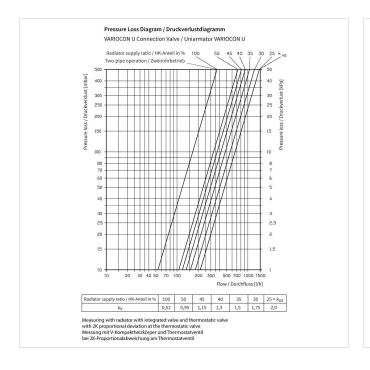

# **VARIOCON U Connection Valve with Connection Nipples**

Connection valve with shut-off for radiators with integrated valve, for one-pipe (radiator supply ratio 25 - 100%) or two-pipe operation, swivelling for angle or straight connection, left or right connection, draining or filling without adapter, simply by connecting a standard hose connection, with Euro taper on the pipe side for connection with compression adapters, 50 mm axial distance, 25 mm axial offset.

## **Technical information**

- Max. operating temperature: 110 °C permanent temperature, 130 °C short-term
- Max. operating pressure: 10 bar
- Operating medium: Heating water in accordance with VDI 2035