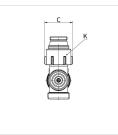

| Туре                 | Dimensions<br>[mm] |    |    |    |    |      |      |      |        |  |  |
|----------------------|--------------------|----|----|----|----|------|------|------|--------|--|--|
|                      | A                  | В  | С  | F  | G  | н    | 1    | J    | K (WS) |  |  |
| HB<br>VARIOCON<br>U1 | 124.5              | 75 | 34 | 50 | 25 | 22.5 | 42.1 | 10.4 | 30     |  |  |