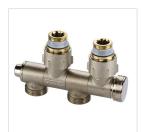

# **VARIOCON U Connection Valve with Connection Nipples**

Connection valve with shut-off for radiators with integrated valve, for one-pipe (radiator supply ratio 25 - 100%) or two-pipe operation, swivelling for angle or straight connection, left or right connection, draining or filling without adapter, simply by connecting a standard hose connection, with Euro taper on the pipe side for connection with compression adapters, 50 mm axial distance, 25 mm axial offset.

With self-sealing connection nipples for radiators with integrated valve with Rp 1/2" connection.

| Туре           | Version            | Conn                  | ection | ### | Article no. |  |
|----------------|--------------------|-----------------------|--------|-----|-------------|--|
|                |                    | D (ET)                | E      |     |             |  |
| HB VARIOCON U1 | straight and angle | G 3/ <sub>4</sub> " M | G ½" M | 1/5 | F10026      |  |