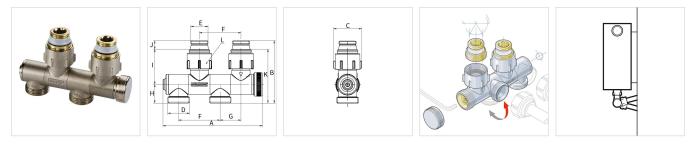

# VARIOCON FE Connection Valve with Connection Nipples

Connection valve with shut-off for radiators with integrated valve, swivelling for angle or straight connection, left or right connection, draining or filling without adapter, simply by connecting a standard hose connection, with Euro taper on the pipe side for connection with compression adapters, 50 mm axial distance, 25 mm axial offset.

With self-sealing connection nipples for radiators with integrated valve with Rp 1/2" connection.

| Туре            | Version            | Conne                | ection | ### | Article no. |  |
|-----------------|--------------------|----------------------|--------|-----|-------------|--|
|                 |                    | D (ET)               | E      |     |             |  |
| HB VARIOCON FE1 | straight and angle | G <sup>3</sup> ∕₄" M | G ½" M | 1/5 | F12003      |  |

| Туре                  | Dimensions<br>[mm] |    |    |    |    |      |      |      |      |        |  |  |
|-----------------------|--------------------|----|----|----|----|------|------|------|------|--------|--|--|
|                       | А                  | В  | С  | F  | G  | н    | I    | J    | к    | L (WS) |  |  |
| HB<br>VARIOCON<br>FE1 | 120                | 75 | 34 | 50 | 25 | 22.5 | 42.1 | 10.4 | 64.4 | 30     |  |  |

### **Advantages**

- Continuously swivelling connections for a flexible installation
- 4 connection options
- Draining or filling without adapter •
- Union nut on the radiator site with radial and axial clearance for fitting valves on radiators without tension •
- Matching design covers and compression adapters available!