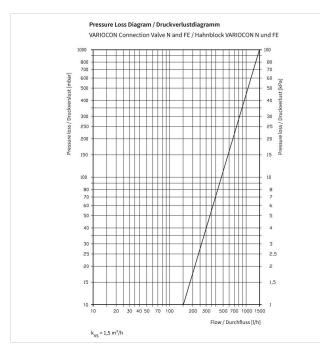

### **Technical information**

- Max. operating temperature: 110 °C permanent temperature, 130 °C short-term •
- Max. operating pressure: 10 bar •
- Operating medium: Heating water in accordance with VDI 2035