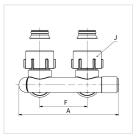

With cone inserts for radiators with integrated valve with G 3/4" M (Euro taper) connection.

| Туре     | Version  | Conn     | ection                            | ### | Article no. |
|----------|----------|----------|-----------------------------------|-----|-------------|
|          |          | D (ET)   | E                                 |     |             |
| US D2/50 | straight | G 3/4" M | G <sup>3</sup> / <sub>4</sub> " F | 1/5 | F10078      |
| US E2/50 | angle    | G 3/4" M | G <sup>3</sup> / <sub>4</sub> " F | 1/5 | F10079      |

| Туре     | Dimensions<br>[mm] |    |      |    |    |      |     |        |  |  |  |
|----------|--------------------|----|------|----|----|------|-----|--------|--|--|--|
|          | Α                  | В  | С    | F  | G  | н    | I   | J (WS) |  |  |  |
| US D2/50 | 98                 | 58 | 34.0 | 50 | 20 | 49.5 | 8.7 | 30     |  |  |  |
| US E2/50 | 105                | 49 | 42.5 | 50 | 27 | 29.5 | 8.7 | 30     |  |  |  |