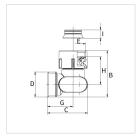

With cone inserts for radiators with integrated valve with G 3/4" M (Euro taper) connection.

| Туре     | Version  | Conn     | ection                            | ### | Article no. |
|----------|----------|----------|-----------------------------------|-----|-------------|
|          |          | D (ET)   | E                                 |     |             |
| US D2/50 | straight | G 3/4" M | G <sup>3</sup> / <sub>4</sub> " F | 1/5 | F10078      |
| US E2/50 | angle    | G 3/4" M | G <sup>3</sup> / <sub>4</sub> " F | 1/5 | F10079      |

| Туре     | Dimensions<br>[mm] |    |      |    |    |      |     |        |  |  |  |
|----------|--------------------|----|------|----|----|------|-----|--------|--|--|--|
|          | Α                  | В  | С    | F  | G  | н    | I   | J (WS) |  |  |  |
| US D2/50 | 98                 | 58 | 34.0 | 50 | 20 | 49.5 | 8.7 | 30     |  |  |  |
| US E2/50 | 105                | 49 | 42.5 | 50 | 27 | 29.5 | 8.7 | 30     |  |  |  |