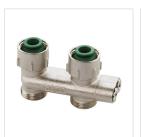

# Reverser with Cone Inserts for Reversed Supply and Return Pipes

Compact shut-off connection valve for radiators with integrated valve, with Euro taper on the pipe side for connection with compression adapters, 50 mm axial distance.

With cone inserts for radiators with integrated valve with G 3/4" M (Euro taper) connection.

| Туре     | Version  | Conn     | ection                            | ### | Article no. |
|----------|----------|----------|-----------------------------------|-----|-------------|
|          |          | D (ET)   | E                                 |     |             |
| US D2/50 | straight | G 3/4" M | G <sup>3</sup> / <sub>4</sub> " F | 1/5 | F10078      |
| US E2/50 | angle    | G 3/4" M | G <sup>3</sup> / <sub>4</sub> " F | 1/5 | F10079      |