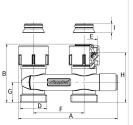

| Туре     | Dimensions<br>[mm] |    |      |    |    |      |     |        |  |  |  |
|----------|--------------------|----|------|----|----|------|-----|--------|--|--|--|
|          | Α                  | В  | С    | F  | G  | н    | I   | J (WS) |  |  |  |
| US D2/50 | 98                 | 58 | 34.0 | 50 | 20 | 49.5 | 8.7 | 30     |  |  |  |
| US E2/50 | 105                | 49 | 42.5 | 50 | 27 | 29.5 | 8.7 | 30     |  |  |  |