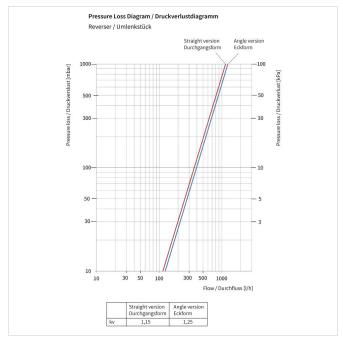

|--|--|
|          | Α                  | В  | С    | F  | G  | н    | I   | J (WS) |  |  |  |
| US D2/50 | 98                 | 58 | 34.0 | 50 | 20 | 49.5 | 8.7 | 30     |  |  |  |
| US E2/50 | 105                | 49 | 42.5 | 50 | 27 | 29.5 | 8.7 | 30     |  |  |  |

#### **Advantages**

- For connections without crossover for reversed supply and return pipes
- Can easily replace a two-pipe H-module
- Matching compression adapters available!

#### **Technical information**

- Max. operating temperature: 110 °C permanent temperature, 130 °C short-term.
- Max. operating pressure: 10 bar.
- Operating medium: Heating water in accordance with VDI 2035

#### **Materials**

Housing, union nuts: Nickel-plated brassCone inserts: Hydrolysis-resistant polyamide

Spindles: BrassSeals: EPDM











## Find more information online:

Extra documentation

Simplex Armaturen & Systeme GmbH Isnyer Straße 28 88260, Argenbühl - Eisenharz - de + 49 75 66 94 08-0 info@simplex-armaturen.de www.simplex-armaturen.de

Page 2 of 2

© 2018 Simplex Armaturen & Systeme GmbH. All rights reserved. We reserve the right to change designs and technical specifications of our products.