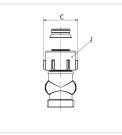

| Туре     | Dimensions<br>[mm] |    |      |    |    |      |     |        |  |  |  |
|----------|--------------------|----|------|----|----|------|-----|--------|--|--|--|
|          | Α                  | В  | С    | F  | G  | н    | I   | J (WS) |  |  |  |
| US D2/50 | 98                 | 58 | 34.0 | 50 | 20 | 49.5 | 8.7 | 30     |  |  |  |
| US E2/50 | 105                | 49 | 42.5 | 50 | 27 | 29.5 | 8.7 | 30     |  |  |  |