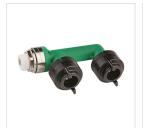

# **Pressure Test Bridge with Quick Fastener**

Pressure test bridge for pressure testing, venting and draining, axial distance 50 mm, with air plug, connection of fill and drain plugs possible.

**Please note:** Use for pressure test, maximum test pressure of 15 bar. Not suitable for continuous heating mode. With quick fastener, for copper, carbon steel and stainless steel pipes.

#### **Advantages**

- Tool-free installation
- Fixed axial distance of 50 mm
- Reduced installation time
- Reusable