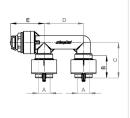

| Туре                         | Connection<br>A Ø [mm] | Dimensions<br>[mm] |    |    |    | ### | Article no. |
|------------------------------|------------------------|--------------------|----|----|----|-----|-------------|
|                              |                        | В                  | С  | D  | E  |     |             |
| Pressure Test<br>Bridge Fast | 15                     | 28                 | 45 | 50 | 43 | 1/5 | F10088      |