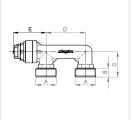

| Туре                       | Connection<br>A (ET) | Dimensions<br>[mm] |    |    |    | ### | Article no. |
|----------------------------|----------------------|--------------------|----|----|----|-----|-------------|
|                            |                      | В                  | С  | D  | E  |     |             |
| Pressure Test<br>Bridge ET | G 3/4" M             | 11                 | 32 | 50 | 42 | 1/5 | F10098      |