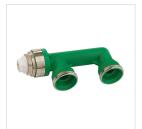

# **Pressure Test Bridge with Euro Taper**

Pressure test bridge for pressure testing, venting and draining, axial distance 50 mm, with air plug, connection of fill and drain plugs possible.

**Please note:** Use for pressure test, maximum test pressure of 15 bar. Not suitable for continuous heating mode. With Euro taper, suitable with Simplex compression adapters, for all types of pipes.