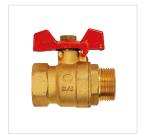

## Ball valve female thread / male thread

With red wing style handle.

| Туре                                             | Connection |      | ### | Order    |
|--------------------------------------------------|------------|------|-----|----------|
|                                                  | F          | М    |     | Code     |
| Ball valve female thread/male thread 1/2"        | 1/2"       | 1/2" | 1   | M61972.3 |
| Ball valve female thread/male thread $^3\!/_4$ " | 3/4"       | 3/ " | 1   | M61971.3 |
| Ball valve female<br>thread/male thread 1"       | 1"         | 1"   | 1   | M61970.3 |

F = Female thread, M = Male thread

## **Technical information**

Material: Brass

Max. operating pressure: 10 barMax. operating temperature: 130 °C