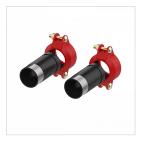

## **BigFixlock R**

Connection clamp with male-threaded connection.

• 1 pair (2 x).

| Туре               | Ø pipe |                        | ### | Order     |
|--------------------|--------|------------------------|-----|-----------|
|                    | DN     | External dimension ["] |     | Code      |
| BigFixlock R DN 40 | 40     | R 1 $\frac{1}{2}$ " M  | 1   | M66259.26 |
| BigFixlock R DN 50 | 50     | R 2" M                 | 1   | M66259.36 |
| BigFixlock R DN 65 | 65     | R 2 ½" M               | 1   | M66259.46 |

## **Advantages**

The "BBigFixLock quick-connection system is characterised by its quick and easy installation. During installation, the pipes are laid out end to end with a specially shaped sealing ring, and grey cast iron half-shells are placed around the pipes in such a way that they lie in the beading of the pipe ends. The half-shells secure both the pipe ends and the seal in place.