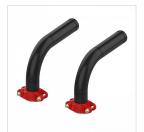

## **BigFixlock B**

Connection clamp with elbow.

• 1 pair (2 x).

| Туре               | Ø pipe |                            | ### | Order      |
|--------------------|--------|----------------------------|-----|------------|
|                    | DN     | External dimension<br>[mm] |     | Code       |
| BigFixlock B DN 40 | 40     | 48.3                       | 1   | M66259.245 |
| BigFixlock B DN 50 | 50     | 60.3                       | 1   | M66259.345 |
| BigFixlock B DN 65 | 65     | 76.1                       | 1   | M66259.445 |