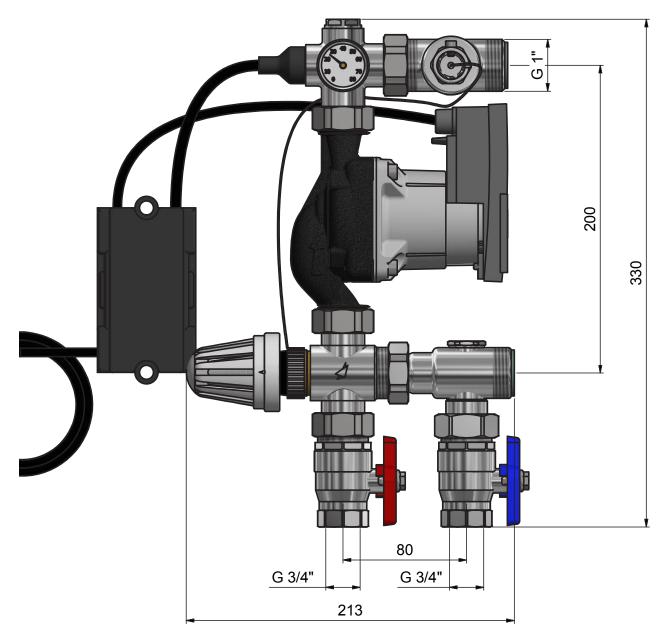

Ensure that there is hydraulic balance in the connecting pipelines.

Minimum depth required for the manifold box is 110mm

The components:

High efficiency Wilo pump – Yonos-Para 15/6, temperature monitor, thermostatic valve, thermostatic head, three-way valve and two female thread ball valves 3/4". All the components are connected to the manifold, ready for use .

The unit is compatible with all 1" KELOX floor heating manifolds. Extra width of 220mm is required.