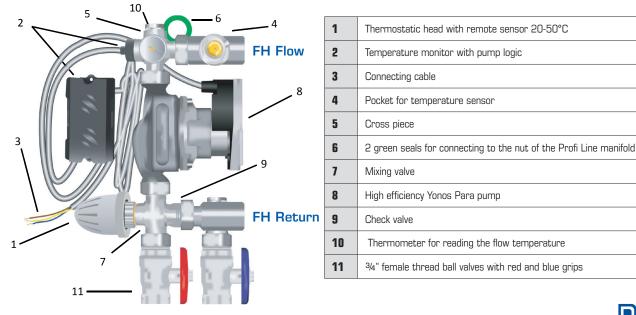

The unit works on the principle of regulation by thermal injection and is installed directly to the manifold.

If all floor heating loops are closed automatically there must be a pump logic ( e.g the KM691 KELOX connection panel) which ensures that the pump switches off.

Ensure that there is hydraulic balance in the connecting pipelines.

Minimum depth required for the manifold box is 110mm

The components:

High efficiency Wilo pump – Yonos-Para 15/6, temperature monitor, thermostatic valve, thermostatic head, three-way valve and two female thread ball valves 3/4". All the components are connected to the manifold, ready for use .